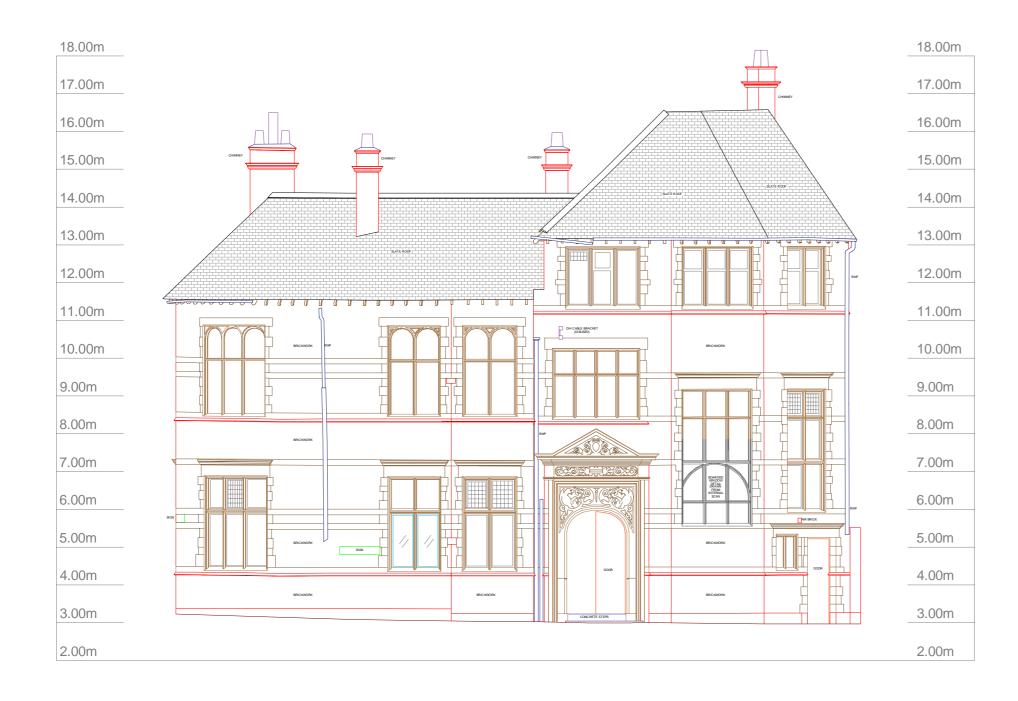

## **Elevation 2 - EXISTING**

### TITLE **EXISTING ELEVATION 2** CASTLE BUILDINGS

SCALE DATE As indicated @ A313/02/19 DLA REF DRAWN REVIEWE 2016-223

VP

JO

DRAWING NAME PROJECT ORIGINATOR ZONE | LEVEL TYPE | ROLE | NUMBER DLA

0046

SUITABILITY DESCRIPTION FOR PLANNING